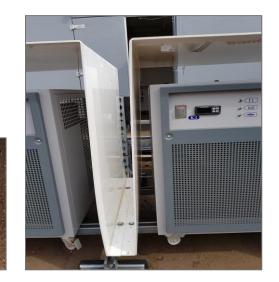

## **QWIKFOOT** - Chiller Mounting System

- Proven, non-penetrative, free-standing mounting solution.
- Off-the-shelf, lightweight construction ideal for rooftop & flat floor installation.
- All stainless steel durable construction.
- Ideal solution for mounting ATC weather resistant chiller housing.
- Heavy duty feet manufactured from recycled rubber.
- Drain slots allow water to pass under the foot.
- Raises chiller 18cm from fixing surface for ease of drainage, hose connection and provides flood/splash protection.
- Fully fitted by ATC Service Engineers.