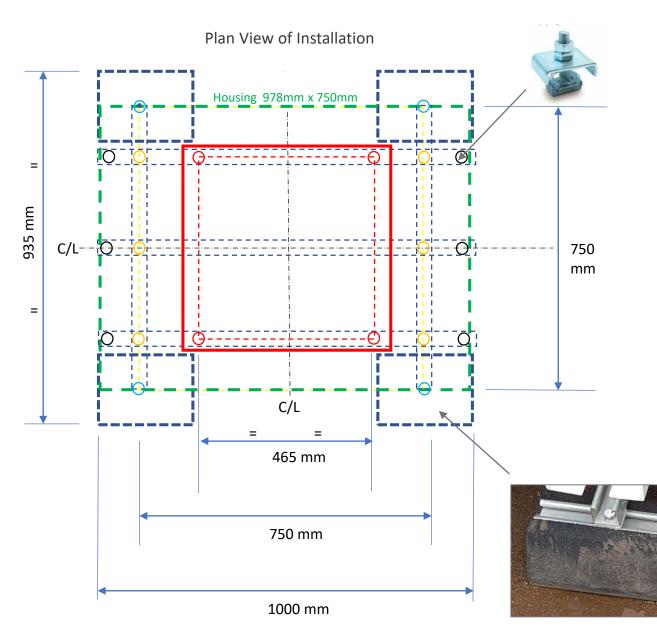

## **QWIKFOOT** - Chiller Mounting System

- Proven, non-penetrative, free-standing mounting solution.
- Off-the-shelf, lightweight construction ideal for rooftop & flat floor installation.
- All stainless steel durable construction.
- Ideal solution for mounting ATC weather resistant chiller housing.
- Heavy duty feet manufactured from recycled rubber.
- Drain slots allow water to pass under the foot.
- Raises chiller 18cm from fixing surface for ease of drainage, hose connection and provides flood/splash protection.
- Fully fitted by ATC Service Engineers.